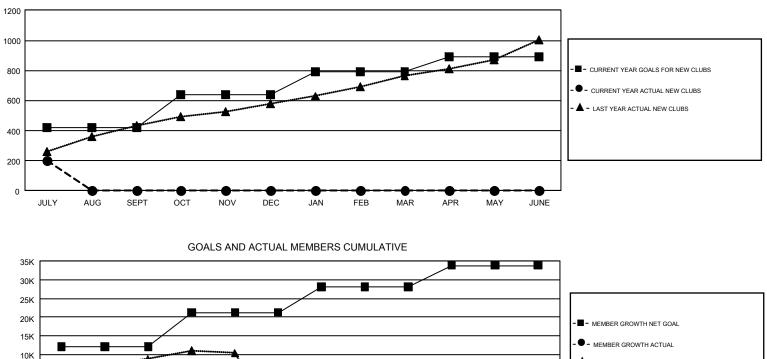

## GAT Constitutional Area 6

REPORT DOES NOT INCLUDE CLUBS IN UNDISTRICTED AREAS.

| Clubs                 |               |           |               | Members               |                           |                         |                                                    |  |
|-----------------------|---------------|-----------|---------------|-----------------------|---------------------------|-------------------------|----------------------------------------------------|--|
| RESULTS FOR 2019-2020 |               |           |               | RESULTS FOR 2019-2020 |                           |                         |                                                    |  |
| QUARTER               | NEW CLUB GOAL | NEW CLUBS | DROPPED CLUBS | QUARTER               | MEMBER GROWTH NET<br>GOAL | MEMBER GROWTH<br>ACTUAL | DROPPED<br>MEMBERS ACTUAL<br>(including transfers) |  |
| JULY/AUG/SEPT         | 423           | 200       | 25            | JULY/AUG/SEPT         | 12068                     | 9,152                   | 6,067                                              |  |
| OCT/NOV/DEC           | 217           | 0         | 0             | OCT/NOV/DEC           | 9204                      | 0                       | 0                                                  |  |
| JAN/FEB/MAR           | 154           | 0         | 0             | JAN/FEB/MAR           | 6761                      | 0                       | 0                                                  |  |
| APR/MAY/JUNE          | 94            | 0         | 0             | APR/MAY/JUNE          | 5729                      | 0                       | 0                                                  |  |

GOALS AND ACTUAL NEW CLUBS CUMULATIVE

10K - LAST YEAR MEMBERSHIP ACTUAL 5K 0K -5K -10K -15K JULY AUG SEPT ост NOV DEC JAN FEB MAR APR MAY JUNE

| DROPPED CLUBS: 25 |       | 1,498 CLUBS OF 10,934 ADDED 1 OR | GENDER DISTRIBUTION        |                  |         |
|-------------------|-------|----------------------------------|----------------------------|------------------|---------|
|                   |       | MORE NEW MEMBERS                 | MALE                       | 285,210 (72.63%) |         |
|                   |       |                                  | FEMALE                     | 107,491 (27.37%) |         |
| DROPPED MEMBERS   |       |                                  |                            |                  |         |
| DECEASED          | 75    | CLICK HERE FOR CUMULATIVE        | TOTAL FAMILY UNIT MEMBERS  |                  | 183,664 |
| CLUB CANCELLED    | 212   | MEMBERSHIP DATA                  |                            |                  |         |
| OTHER 5,774       |       |                                  | FAMILY MEMBERS PAYING HALF |                  | 111,583 |
| TOTAL             | 6,061 |                                  | DUES                       |                  |         |